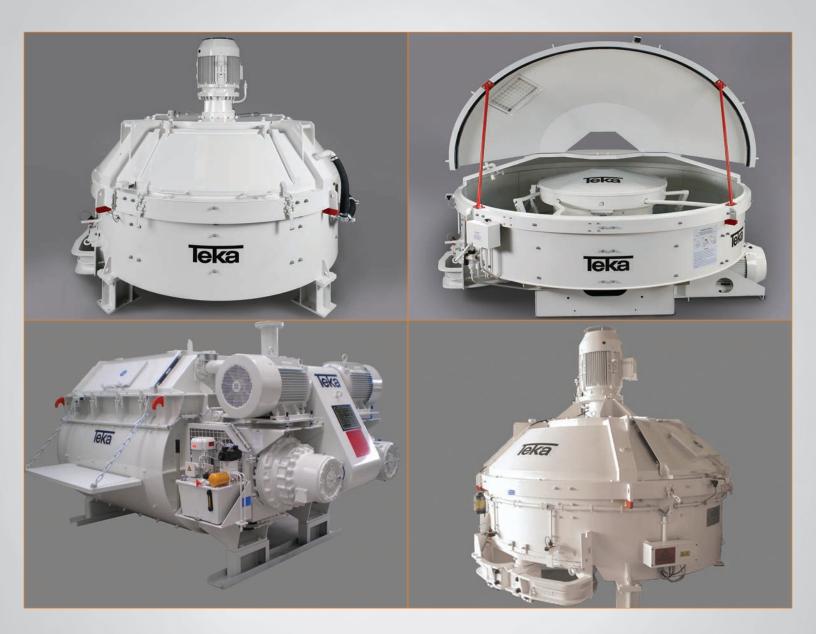

### **CHOOSE THE RIGHT MIXER ...**

- THT HIGH-PERFORMANCE PLANETARY MIXERS with Mixing Turbine
- THZ HIGH-PERFORMANCE PAN MIXERS also available with Agitator
- TDZ HIGH-PERFORMANCE TWIN-SHAFT MIXERS
- TPZ HIGH-PERFORMANCE PLANETARY MIXERS