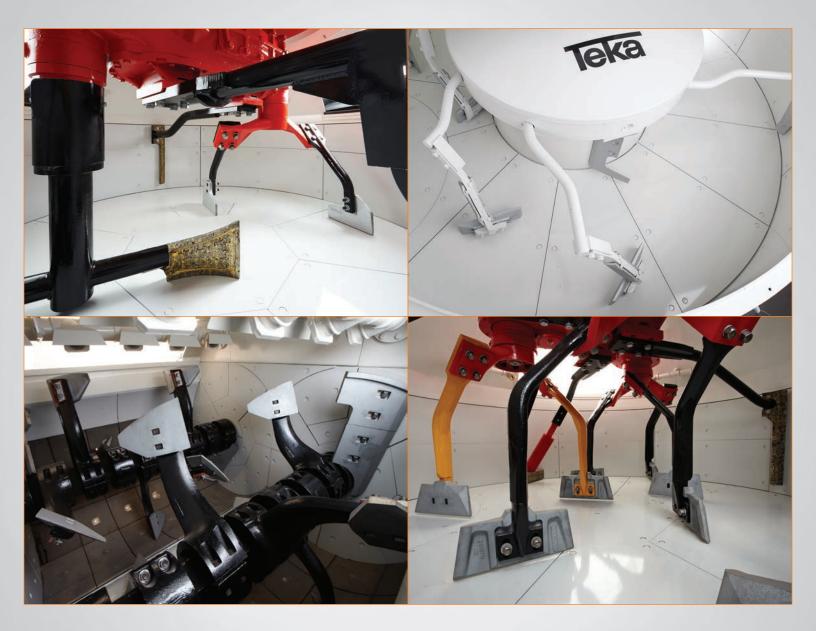

### **CHOOSE THE RIGHT MIXER ...**

- THT HIGH-PERFORMANCE PLANETARY MIXERS with Mixing Turbine
- THZ HIGH-PERFORMANCE PAN MIXERS also available with Agitator
- TDZ HIGH-PERFORMANCE TWIN-SHAFT MIXERS
- TPZ HIGH-PERFORMANCE PLANETARY MIXERS